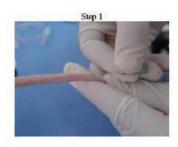

## Implantation procedure:

- 1. Place the animal in a restraint cone
- 2. Tape the tail to the tongue depressor or pop-cycle stick if desired
- 3. Warm and prep the tail according to your SOP's
- 4. Open catheter package
- 5. Prime the catheter with 0.9% saline or desired solution. Place a syringe over the stylette onto the attached hub and inject slowly. It will be a hard push due to the stylette in the 28g catheter so inject slow.
- 6. Starting in the lower half of the tail place just the bevel of a 23G needle into the tail vein. Placing only the bevel into the vessel will lower the trauma to the vessels. The needle is only used to make a small nick or hole in the vessels in order to advance the catheter. Once blood is verified, insert the catheter into the hole that was made using the needle, and advance slowly.
- 7. If the catheter advances easy then you are certain that the catheter is in the vessel.
- 8. Advanced the catheter approximately 2cm into the tail vein.
- 9. Immediately apply pressure to the catheter where it exits the tail and pull out the stylette.
- 10. At this point a small drop cyanoacrylic (super glue) adhesive and piece of tape can be placed over the catheter and exit site to provide stability and prevent back flow.
- 11. Dose your compound slowly.
- 12. Flush the catheter and tail vein with 0.9% sodium chloride or desired solution.
- 13. When finished dosing and flushing remove the catheter from the tail and apply pressure to stop any bleeding.
- 14. Return animal to cage.