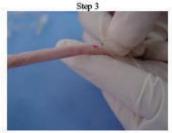

## Implantation procedure:

- 1. Place the animal in a restraint cone
- 2. Tape the tail to the tongue depressor or pop-cycle stick if desired
- 3. Warm and prep the tail according to your SOP's
- 4. Open catheter package
- 5. Prime the catheter with 0.9% saline or desired solution. Place a syringe over the stylette onto the attached hub and inject slowly. It will be a hard push due to the stylette in the 28g catheter so inject slow.
- 6. Starting in the lower half of the tail place just the bevel of a 23G needle into the tail vein. Placing only the bevel into the vessel will lower the trauma to the vessels. The needle is only used to make a small nick or hole in the vessels in order to advance the catheter. Once blood is verified, insert the catheter into the hole that was made using the needle, and advance slowly.
- 7. If the catheter advances easy then you are certain that the catheter is in the vessel.
- 8. Advanced the catheter approximately 2cm into the tail vein.
- 9. Immediately apply pressure to the catheter where it exits the tail and pull out the stylette.
- 10. At this point a small drop cyanoacrylic (super glue) adhesive and piece of tape can be placed over the catheter and exit site to provide stability and prevent back flow.
- 11. Dose your compound slowly.
- 12. Flush the catheter and tail vein with 0.9% sodium chloride or desired solution.
- 13. When finished dosing and flushing remove the catheter from the tail and apply pressure to stop any bleeding.
- 14. Return animal to cage.