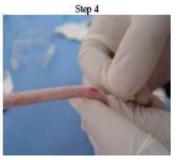

## Implantation procedure:

- 1. Place the animal in a restraint cone
- 2. Tape the tail to the tongue depressor or pop-cycle stick if desired
- 3. Warm and prep the tail according to your SOP's
- 4. Open catheter package
- 5. Prime the catheter with 0.9% saline or desired solution. Place a syringe over the stylette onto the attached hub and inject slowly. It will be a hard push due to the stylette in the 28g catheter so inject slow.
- 6. Starting in the lower half of the tail place just the bevel of a 23G needle into the tail vein. Placing only the bevel into the vessel will lower the trauma to the vessels. The needle is only used to make a small nick or hole in the vessels in order to advance the catheter. Once blood is verified, insert the catheter into the hole that was made using the needle, and advance slowly.
- 7. If the catheter advances easy then you are certain that the catheter is in the vessel.
- 8. Advanced the catheter approximately 2cm into the tail vein.
- 9. Immediately apply pressure to the catheter where it exits the tail and pull out the stylette.
- 10. At this point a small drop cyanoacrylic (super glue) adhesive and piece of tape can be placed over the catheter and exit site to provide stability and prevent back flow.
- 11. Dose your compound slowly.
- 12. Flush the catheter and tail vein with 0.9% sodium chloride or desired solution.
- 13. When finished dosing and flushing remove the catheter from the tail and apply pressure to stop any bleeding.
- 14. Return animal to cage.