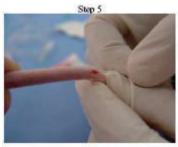

## Implantation procedure:

- 1. Place the animal in a restraint cone
- 2. Tape the tail to the tongue depressor or pop-cycle stick if desired
- 3. Warm and prep the tail according to your SOP's
- 4. Open catheter package
- 5. Prime the catheter with 0.9% saline or desired solution. Place a syringe over the stylette onto the attached hub and inject slowly. It will be a hard push due to the stylette in the 28g catheter so inject slow.
- 6. Starting in the lower half of the tail place just the bevel of a 23G needle into the tail vein. Placing only the bevel into the vessel will lower the trauma to the vessels. The needle is only used to make a small nick or hole in the vessels in order to advance the catheter. Once blood is verified, insert the catheter into the hole that was made using the needle, and advance slowly.
- 7. If the catheter advances easy then you are certain that the catheter is in the vessel.
- 8. Advanced the catheter approximately 2cm into the tail vein.
- 9. Immediately apply pressure to the catheter where it exits the tail and pull out the stylette.
- 10. At this point a small drop cyanoacrylic (super glue) adhesive and piece of tape can be placed over the catheter and exit site to provide stability and prevent back flow.
- 11. Dose your compound slowly.
- 12. Flush the catheter and tail vein with 0.9% sodium chloride or desired solution.
- 13. When finished dosing and flushing remove the catheter from the tail and apply pressure to stop any bleeding.
- 14. Return animal to cage.