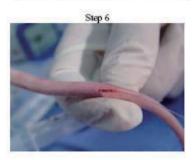

## Implantation procedure:

- 1. Place the animal in a restraint cone
- 2. Tape the tail to the tongue depressor or pop-cycle stick if desired
- 3. Warm and prep the tail according to your SOP's
- 4. Open catheter package
- 5. Prime the catheter with 0.9% saline or desired solution. Place a syringe over the stylette onto the attached hub and inject slowly. It will be a hard push due to the stylette in the 28g catheter so inject slow.
- 6. Starting in the lower half of the tail place just the bevel of a 23G needle into the tail vein. Placing only the bevel into the vessel will lower the trauma to the vessels. The needle is only used to make a small nick or hole in the vessels in order to advance the catheter. Once blood is verified, insert the catheter into the hole that was made using the needle, and advance slowly.
- 7. If the catheter advances easy then you are certain that the catheter is in the vessel.
- 8. Advanced the catheter approximately 2cm into the tail vein.
- 9. Immediately apply pressure to the catheter where it exits the tail and pull out the stylette.
- 10. At this point a small drop cyanoacrylic (super glue) adhesive and piece of tape can be placed over the catheter and exit site to provide stability and prevent back flow.
- 11. Dose your compound slowly.
- 12. Flush the catheter and tail vein with 0.9% sodium chloride or desired solution.
- 13. When finished dosing and flushing remove the catheter from the tail and apply pressure to stop any bleeding.
- 14. Return animal to cage.