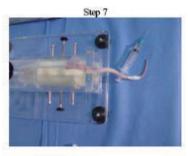

## Implantation procedure:

- 1. Place the animal in a restraint cone
- 2. Tape the tail to the tongue depressor or pop-cycle stick if desired
- 3. Warm and prep the tail according to your SOP's
- 4. Open catheter package
- 5. Prime the catheter with 0.9% saline or desired solution. Place a syringe over the stylette onto the attached hub and inject slowly. It will be a hard push due to the stylette in the 28g catheter so inject slow.
- 6. Starting in the lower half of the tail place just the bevel of a 23G needle into the tail vein. Placing only the bevel into the vessel will lower the trauma to the vessels. The needle is only used to make a small nick or hole in the vessels in order to advance the catheter. Once blood is verified, insert the catheter into the hole that was made using the needle, and advance slowly.
- 7. If the catheter advances easy then you are certain that the catheter is in the vessel.
- 8. Advanced the catheter approximately 2cm into the tail vein.
- 9. Immediately apply pressure to the catheter where it exits the tail and pull out the stylette.
- 10. At this point a small drop cyanoacrylic (super glue) adhesive and piece of tape can be placed over the catheter and exit site to provide stability and prevent back flow.
- 11. Dose your compound slowly.
- 12. Flush the catheter and tail vein with 0.9% sodium chloride or desired solution.
- 13. When finished dosing and flushing remove the catheter from the tail and apply pressure to stop any bleeding.
- 14. Return animal to cage.